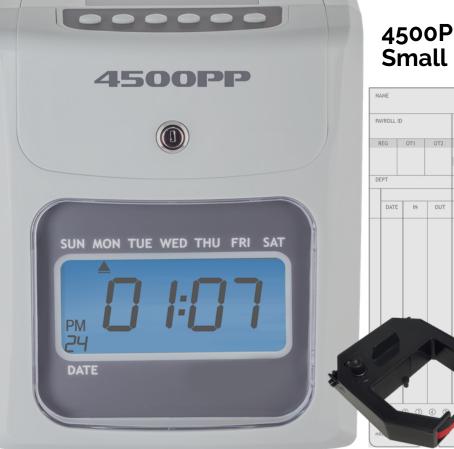

## 4500PP Calculating Time Clock Small Business Punch Pak

- 🔴 4500PP Time Clock
- 🔵 25 Time Cards
- 🖲 Ink Ribbon Cartridge
- 🖲 Two Security Keys

# 4500PP Calculating Time Clock Small Business Punch Pak Includes 4500PP Calculating Time Clock, 25 time cards, one ink ribbon and two securty keys

- Prints date, month, in and out punch times, total time between punches, cumulative time, and daily overtime
- Automatic time card feed aligns punches
- Totals actual or rounded time, including 0,5,10, and 15 minute rounding rules
- Large backit LCD time and date display
- Tamperproof security lock protects clock settings
- Care-free automatic reset for short months, leap year and daylight saving time
- Internal battery backup safeguards settings for up to 7 days without power
- Uses 4500PP10 time cards and 4500PRIB ribbon ink cartridge
- Durable dot matrix printing ensures clear, easy-toread punches time after time
- ) 1-year manufacturer limited warranty