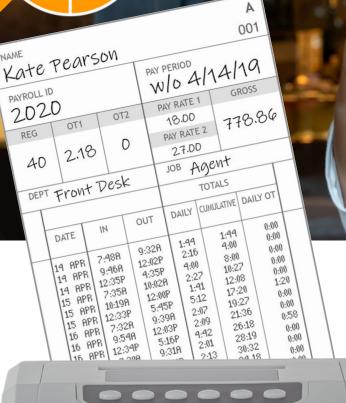

## CALCULATIONS

|                                                                                                                                              | n                                                                                                                                         | OUT                                                                                                                                       | DAILY                                                                                                                | CUMULA                                                                                                                           |                                                                                            |
|----------------------------------------------------------------------------------------------------------------------------------------------|-------------------------------------------------------------------------------------------------------------------------------------------|-------------------------------------------------------------------------------------------------------------------------------------------|----------------------------------------------------------------------------------------------------------------------|----------------------------------------------------------------------------------------------------------------------------------|--------------------------------------------------------------------------------------------|
| APR<br>APR<br>5 APR<br>5 APR<br>15 APR<br>16 APR<br>16 APR<br>16 APR<br>7 APR<br>APR<br>APR<br>APR<br>APR<br>APR<br>APR<br>APR<br>APR<br>APR | 7:48A<br>9:46A<br>12:35P<br>7:35A<br>10:19A<br>12:33P<br>7:32A<br>9:54A<br>12:34P<br>7:30A<br>9:47A<br>12:31P<br>7:32A<br>9:48A<br>12:33P | 9:32A<br>12:02P<br>4:35P<br>10:02A<br>12:00P<br>5:45P<br>9:39A<br>12:03P<br>5:16P<br>9:31A<br>12:00P<br>5:17P<br>9:30A<br>12:01P<br>4:22P | 1:44<br>2:16<br>4:00<br>2:27<br>1:41<br>5:12<br>2:07<br>2:09<br>4:42<br>2:01<br>2:13<br>3:46<br>1:58<br>2:13<br>3:49 | 1:44<br>4:00<br>8:00<br>10:27<br>12:08<br>17:20<br>19:27<br>21:36<br>26:18<br>28:19<br>30:32<br>34:18<br>36:16<br>38:29<br>42:18 | 0:<br>0:00<br>0:00<br>0:00<br>1:20<br>0:00<br>0:00<br>0:58<br>0:00<br>0:58<br>0:00<br>0:59 |