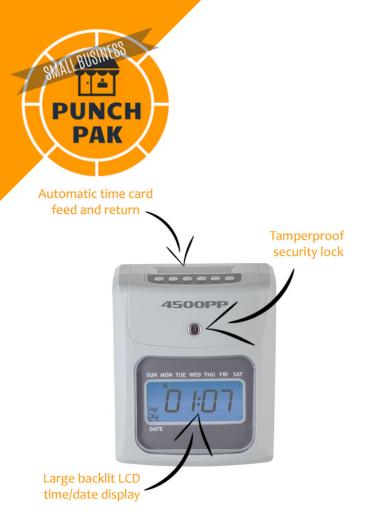

# 4500PP Calculating Time Clock Small Business Punch Pak Includes 4500PP Calculating Time Clock, 25 time cards, one ink ribbon and two securty keys

- Prints date, month, in and out punch times, total time between punches, cumulative time, and daily overtime
- Automatic time card feed aligns punches
- Totals actual or rounded time, including 0,5,10, and 15 minute rounding rules
- Large backit LCD time and date display
- Tamperproof security lock protects clock settings
- Care-free automatic reset for short months, leap year and daylight saving time
- Internal battery backup safeguards settings for up to 7 days without power
- Uses 4500PP10 time cards and 4500PRIB ribbon ink cartridge
- Durable dot matrix printing ensures clear, easy-toread punches time after time
- ) 1-year manufacturer limited warranty